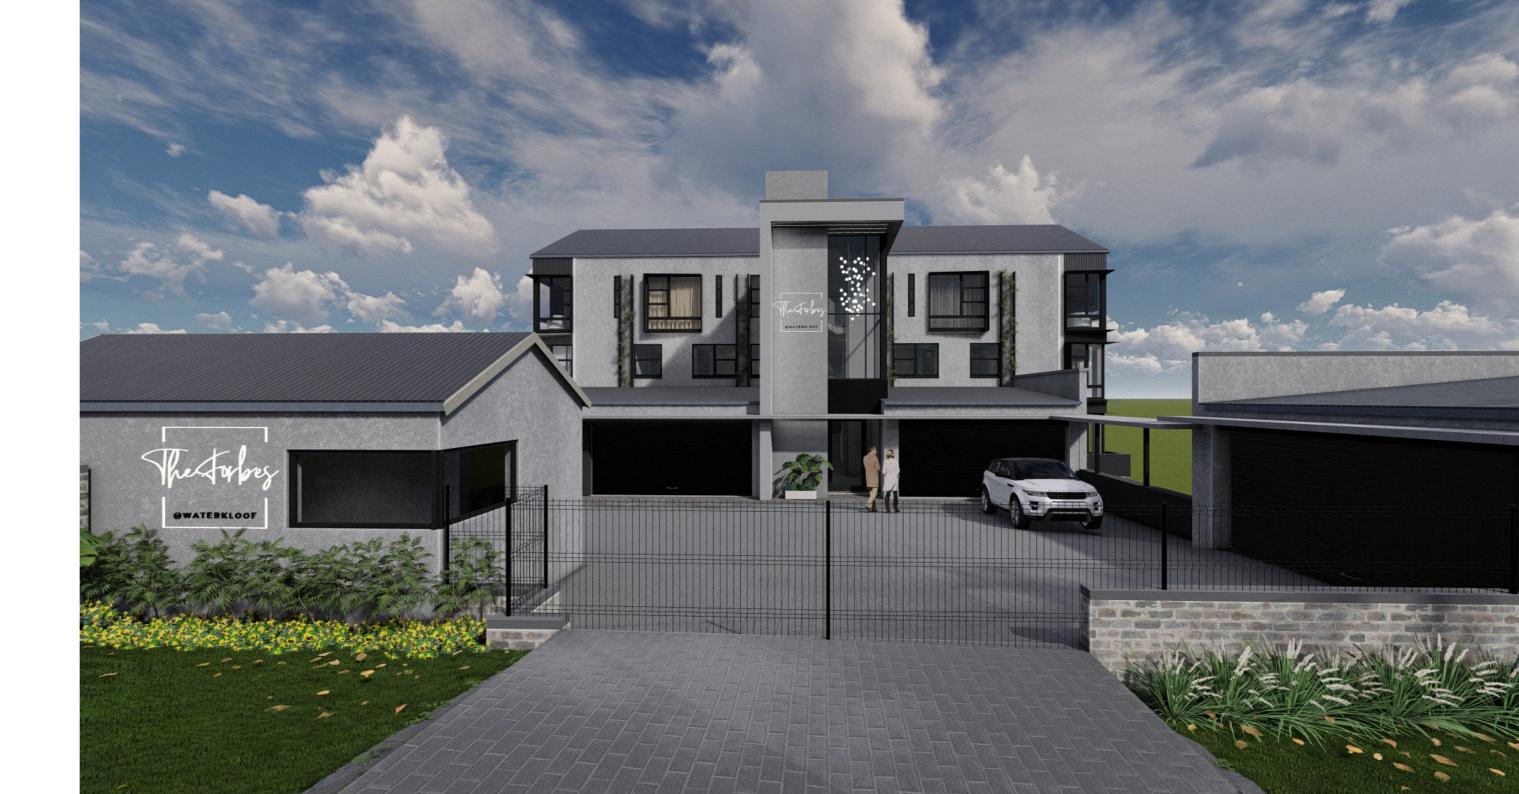

roppes l ×

@WATERKLOOF

Lupury granted

WELCOME TO THE PURUIT OF PURE ELEGANCE AND STYLE

Discover contemporary living in the heart of the iconic Waterkloof heights suburb. Conveniently located close to well known retail centres, restaurants, gyms, and schools. A luxurious lock-up and go unit with spectacular views over Pretoria, a must have investment.

The interior is professionally designed with a spacious, modern open plan entertainment area and state of the art kitchen. The large bedrooms have ample natural light, walk in closets and on suite bathrooms.