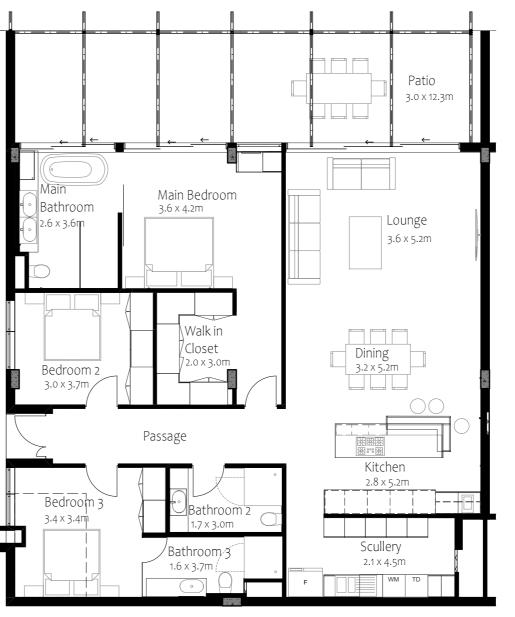

THE FORBES @ WATERKLOOF

ON THE DOORSTEP OF CONVENIENCE

Three Bedroom ground floor apartment

146.25m<sup>2</sup> unit excluding patio
Two units available
Three Bedroom apartment
Two on suite bathrooms
Private ground floor garden
Large open plan kitchen, dining and living areas
Double garage parking

GROUND FLOOR GARDEN UNIT Scale 1:100

One Bedroom first floor apartment