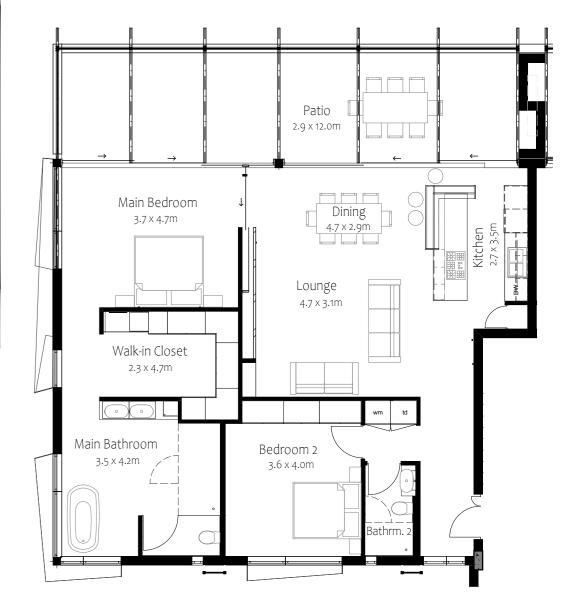

## SECOND FLOOR UNIT PLAN Scale NTS

Three Bedroom Third floor apartment

160m<sup>2</sup> unit excluding patio
Two units available
3 Bedroom apartment all on suite bathrooms
Guest WC
Private patio with built in wood braai
Spatious kitchen, dining and living area
Double garage parking

THIRD FLOOR UNIT PLAN Scale 1:100

Two Bedroom Fourth floor apartment

123m<sup>2</sup> unit excluding patio
Two units available
2 Bedroom apartment
Main bedroom with on suite bathroom
Private patio with built in wood braai
Spatious kitchen, dining and living area
Double garage parking