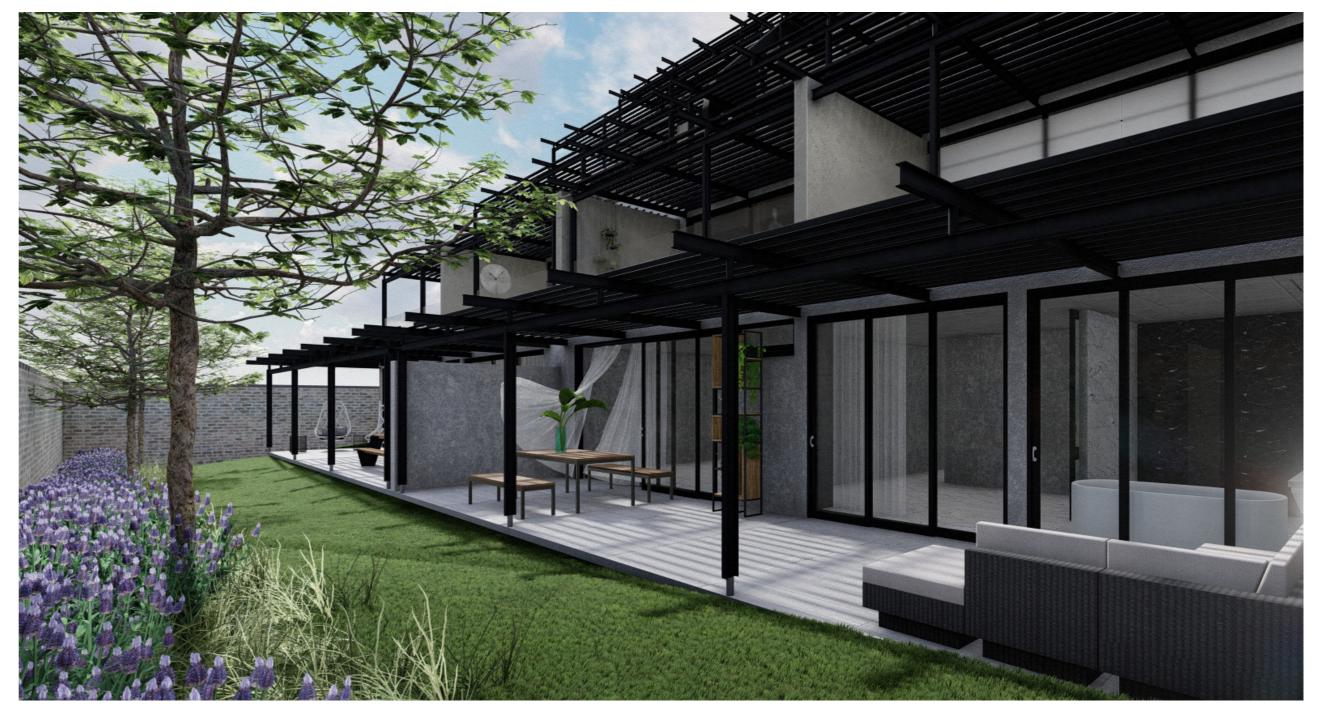

THE FORBES @ WATERKLOOF

ON THE DOORSTEP OF CONVENIENCE

Three Bedroom ground floor apartment

146.25m<sup>2</sup> unit excluding patio
Two units available
Three Bedroom apartment
Two on suite bathrooms
Private ground floor garden
Large open plan kitchen, dining and living areas
Double garage parking

GROUND FLOOR GARDEN UNIT Scale 1:100

One Bedroom first floor apartment