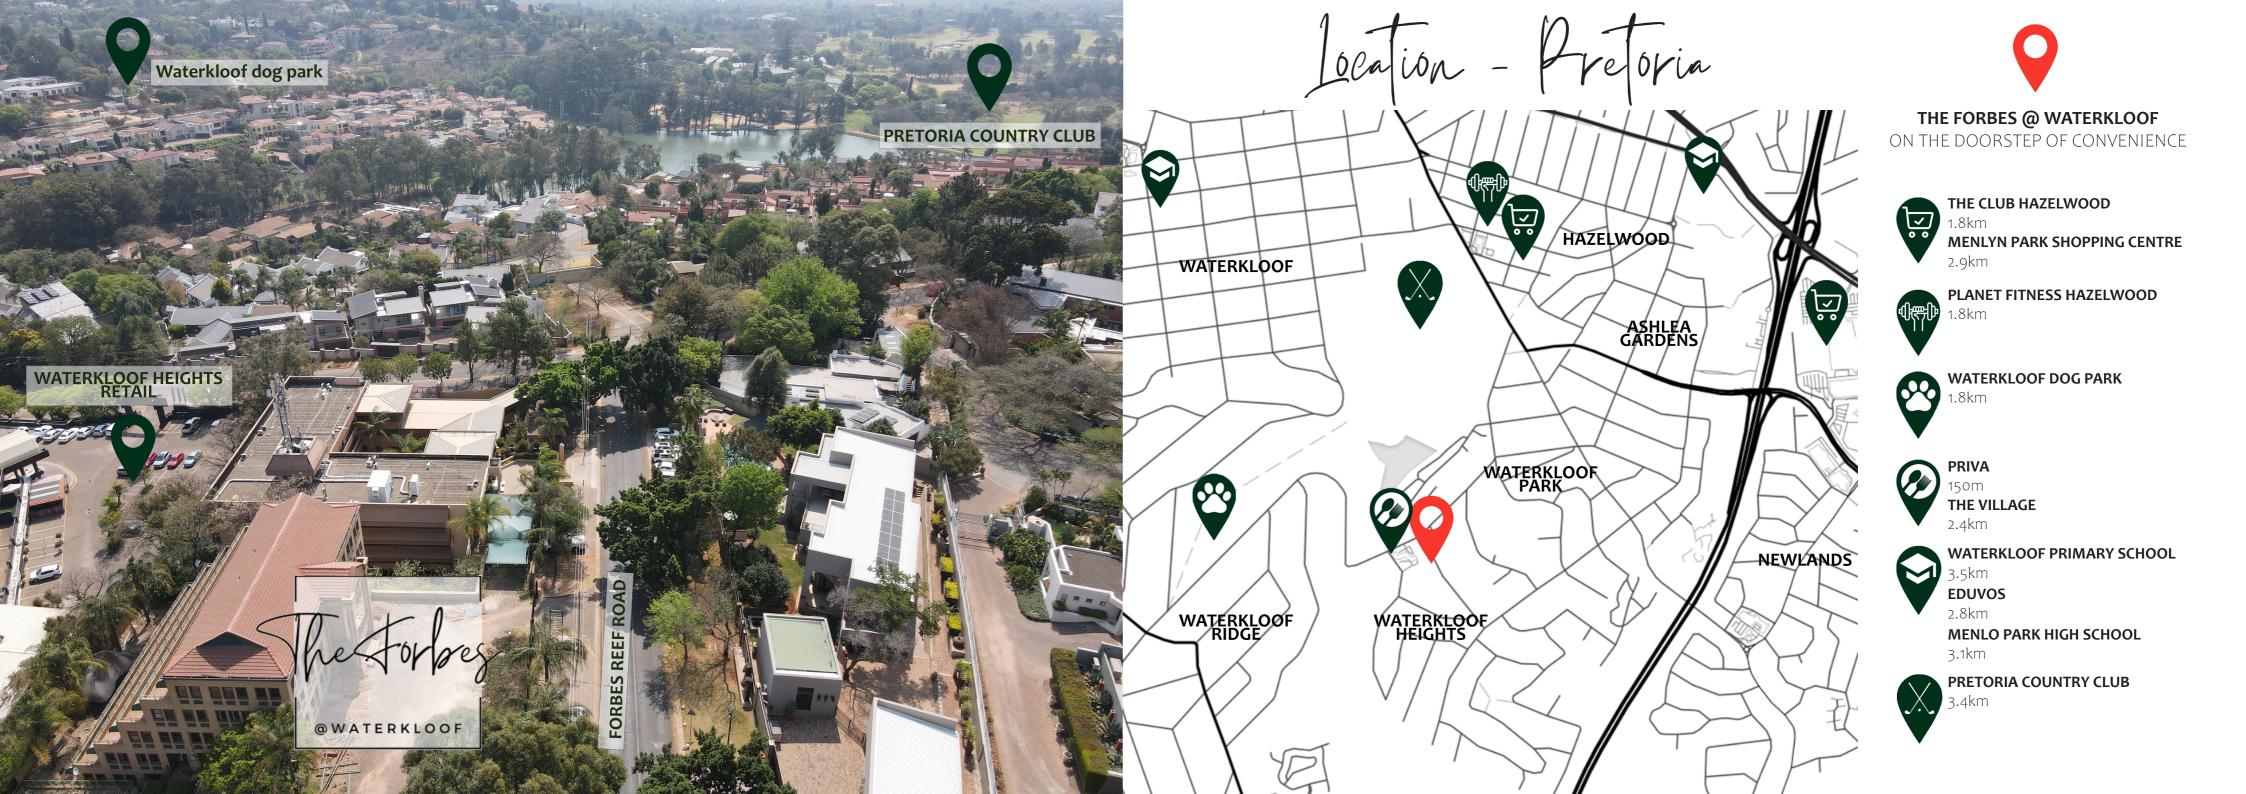

roppes l ×

@WATERKLOOF

Lupury granted

WELCOME TO THE PURUIT OF PURE ELEGANCE AND STYLE

Discover contemporary living in the heart of the iconic Waterkloof heights suburb. Conveniently located close to well known retail centres, restaurants, gyms, and schools. A luxurious lock-up and go unit with spectacular views over Pretoria, a must have investment.

## CONTENTS

| Location<br>On the doorstep of convenience | 05 |
|--------------------------------------------|----|
| Facts and features                         | 07 |
| Apartment Types<br>Contemporary lifestyle  | 09 |
| Benefits of Investing                      | 18 |
| Contact details<br>Purchase process        | 20 |