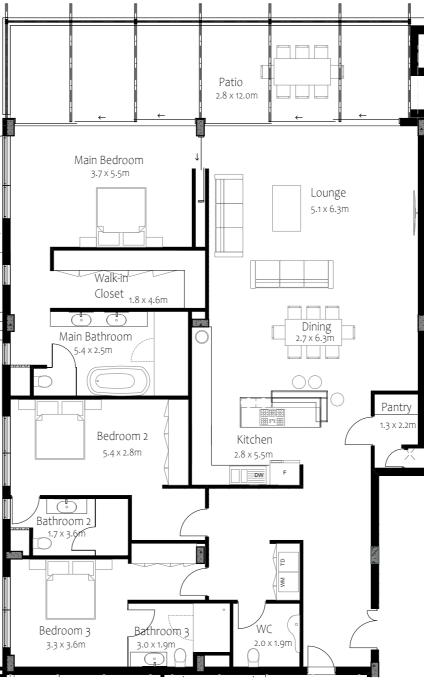

ON THE DOORSTEP OF CONVENIENCE

UNIT A

FIRST FLOOR UNIT PLANS Scale 1:100

Three Bedroom Second floor apartment

197.5m<sup>2</sup> unit excluding patio
Two units available
3 Bedroom apartment all on suite bathrooms
Guest WC
Private patio with built in wood braai
Spatious kitchen, dining and living area
Double garage parking with direct access into the unit

## SECOND FLOOR UNIT PLAN Scale NTS

Three Bedroom Third floor apartment

160m<sup>2</sup> unit excluding patio
Two units available
3 Bedroom apartment all on suite bathrooms
Guest WC
Private patio with built in wood braai
Spatious kitchen, dining and living area
Double garage parking