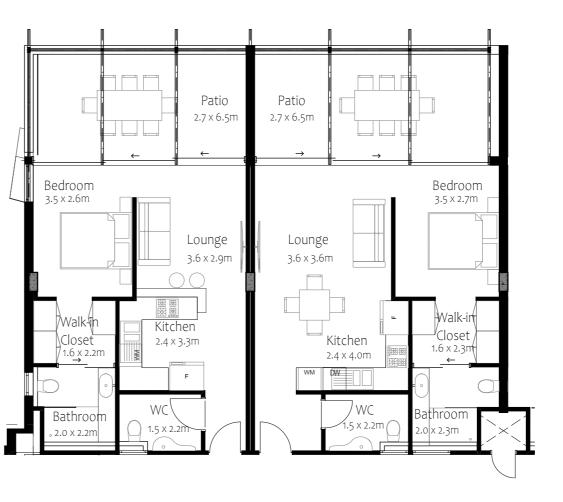

## UNIT A

**51m<sup>2</sup>** unit excluding patio
Two units available
1 Bedroom apartment
On suite bathroom
Guest WC
Private patio
Spatious kitchen, dining and living area
Double basement parking

UNIT B

44.75m<sup>2</sup> unit excluding patio
Two units available
1 Bedroom apartment
On suite bathroom
Guest WC
Private patio
Spatious kitchen, dining and living area
Double basement parking

THE FORBES @ WATERKLOOF

ON THE DOORSTEP OF CONVENIENCE

UNIT A

FIRST FLOOR UNIT PLANS Scale 1:100

Three Bedroom Second floor apartment

197.5m<sup>2</sup> unit excluding patio
Two units available
3 Bedroom apartment all on suite bathrooms
Guest WC
Private patio with built in wood braai
Spatious kitchen, dining and living area
Double garage parking with direct access into the unit