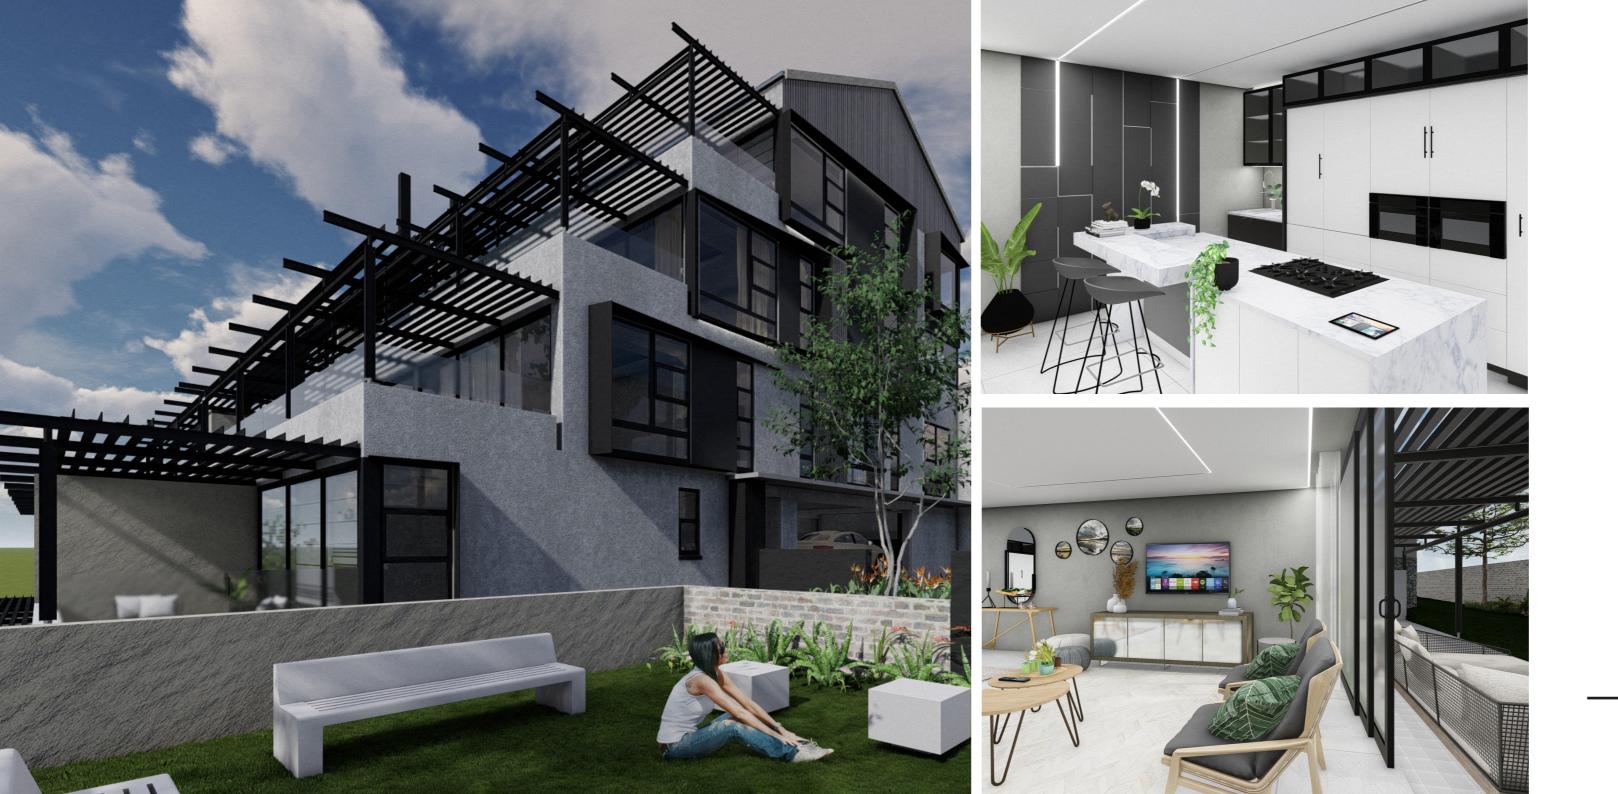

The interior is professionally designed with a spacious, modern open plan entertainment area and state of the art kitchen. The large bedrooms have ample natural light, walk in closets and on suite bathrooms.

## LUXURY APARTMENT LIVING AT ITS FINEST

Estimated completion mid 2024 12 Luxury apartments 6 x Three bedoom apartments 2 x Two bedroom apartments 4 x Bachelor apartments 24 hour security Garage and basement parking for every unit Solar compatible Backup water Wifi Air conditioning Exceptional unobstructed views over Pretoria

THE FORBES @ WATERKLOOF

ON THE DOORSTEP OF CONVENIENCE

Apartment Types

EVERY DESIGN ASPECT SPEAKS OF ELEGANCE AND SOPHISTICATION

6 x Three bedroom apartments 2 x Two bedroom apartments 4 x Bachelor apartments