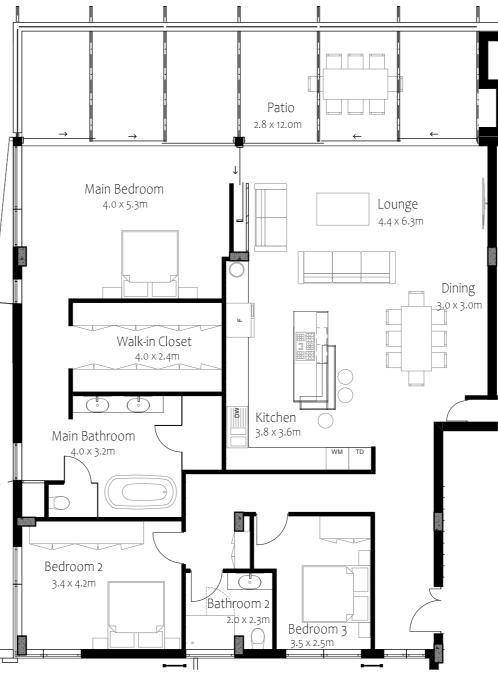

THIRD FLOOR UNIT PLAN Scale 1:100

Two Bedroom Fourth floor apartment

123m<sup>2</sup> unit excluding patio
Two units available
2 Bedroom apartment
Main bedroom with on suite bathroom
Private patio with built in wood braai
Spatious kitchen, dining and living area
Double garage parking

FOURTH FLOOR UNIT PLAN Scale 1:100

Benefits of Investing

Rare opportunity to own an apartment in Waterkloof Heights High rental demand area Short term rental friendly Ideal location

THE FORBES @ WATERKLOOF