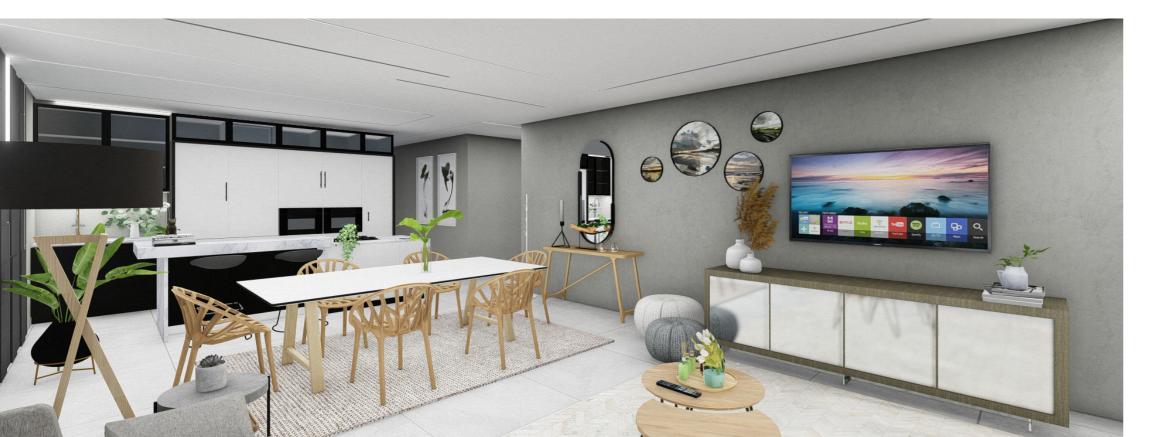

The interior is professionally designed with a spacious, modern open plan entertainment area and state of the art kitchen. The large bedrooms have ample natural light, walk in closets and on suite bathrooms.

THE FORBES @ WATERKLOOF

ON THE DOORSTEP OF CONVENIENCE

Apartment Types

EVERY DESIGN ASPECT SPEAKS OF ELEGANCE AND SOPHISTICATION

6 x Three bedroom apartments 2 x Two bedroom apartments 4 x Bachelor apartments